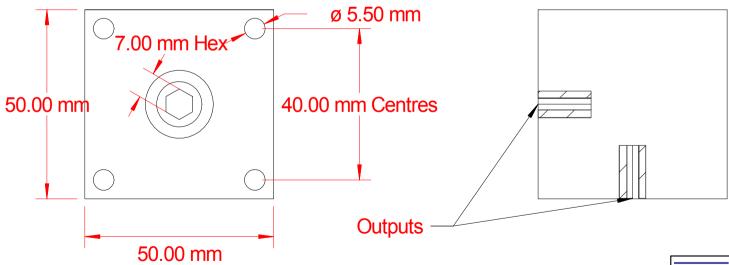

## Hop1302A

|                                                                                                                                                                                                                                            | 90 deg bevel gearbox<br>7mm Hex drive            |               |              |
|--------------------------------------------------------------------------------------------------------------------------------------------------------------------------------------------------------------------------------------------|--------------------------------------------------|---------------|--------------|
|                                                                                                                                                                                                                                            | Drawing No.<br>Hop1302A                          | Revision<br>A | Scale<br>NTS |
| THIS DOCUMENT IS THE PROPERTY OF HOPKINS BLIND A SHUTTER FITTINGS LTD. THIS DOCUMENT AND ANY INFORMATION CONTAINED HEREIN MAY NOT BE REPRODUCED, USED OR DISCLOSED TO ANY THIRD PARTY WITHOUT THE EXPRESS WRITTEN PERMISSION OF THE OWNER. | File VHOPDC00/Documents/Drawings/Alex/WH075S.SKF |               |              |
|                                                                                                                                                                                                                                            | Drawing Status                                   | Drawn By BA   | Approved By  |
|                                                                                                                                                                                                                                            | PROD                                             | 02/10/13      | Date         |
|                                                                                                                                                                                                                                            | Notes                                            |               |              |
|                                                                                                                                                                                                                                            |                                                  |               |              |