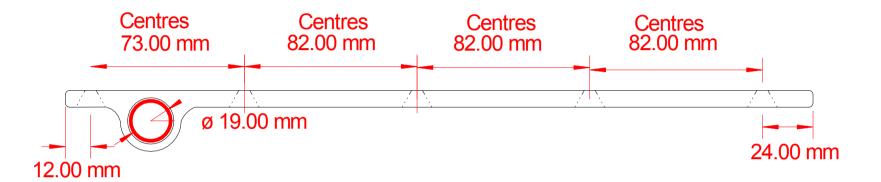

## Hop1059A

## Blind Arm Straps (Pairs)

|                                                                                                                                    | Title<br>Hopkins Blinds<br>3/4" Dia Strap                                            |               |              |  |
|------------------------------------------------------------------------------------------------------------------------------------|--------------------------------------------------------------------------------------|---------------|--------------|--|
| HIS DOCUMENT IS THE PROPERTY OF HOPKINS BLIND & SHUTTER FITTINGS LTD. THIS DOCUMENT AND ANY INFORMATION                            | Drawing No.<br>Hop1059A                                                              | Revision<br>A | Scale<br>NTS |  |
| ONTAINED HEREIN MAY NOT BE REPRODUCED, USED OR DISCLOSED TO ANY THIRD PARTY WITHOUT THE EXPRESS WRITTEN<br>ERMISSION OF THE OWNER. | File \(\text{VHOPDC00\(\text{Decuments\(\text{Drawings\\Alex\(\text{WH075S.SKF}\)}\) |               |              |  |
| Sold in pairs (L&R) Malleable Iron                                                                                                 | Drawing Status                                                                       | BA            | Approved By  |  |
|                                                                                                                                    | PROD                                                                                 | 19/07/13      | Date         |  |
|                                                                                                                                    |                                                                                      | Notes         |              |  |
|                                                                                                                                    |                                                                                      |               |              |  |