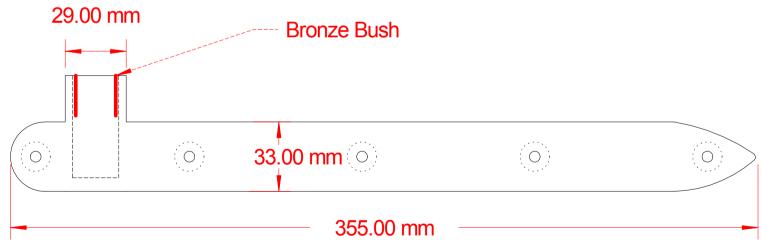

## Hop1059A

## Blind Arm Straps (Pairs)

|                                                                                                                                    | Title<br>Hopkins Blinds<br>3/4" Dia Strap                                            |               |              |  |
|------------------------------------------------------------------------------------------------------------------------------------|--------------------------------------------------------------------------------------|---------------|--------------|--|
| HIS DOCUMENT IS THE PROPERTY OF HOPKINS BLIND & SHUTTER FITTINGS LTD. THIS DOCUMENT AND ANY INFORMATION                            | Drawing No.<br>Hop1059A                                                              | Revision<br>A | Scale<br>NTS |  |
| ONTAINED HEREIN MAY NOT BE REPRODUCED, USED OR DISCLOSED TO ANY THIRD PARTY WITHOUT THE EXPRESS WRITTEN<br>ERMISSION OF THE OWNER. | File \(\text{VHOPDC00\(\text{Decuments\(\text{Drawings\\Alex\(\text{WH075S.SKF}\)}\) |               |              |  |
| Sold in pairs (L&R) Malleable Iron                                                                                                 | Drawing Status                                                                       | BA            | Approved By  |  |
|                                                                                                                                    | PROD                                                                                 | 19/07/13      | Date         |  |
|                                                                                                                                    |                                                                                      | Notes         |              |  |
|                                                                                                                                    |                                                                                      |               |              |  |