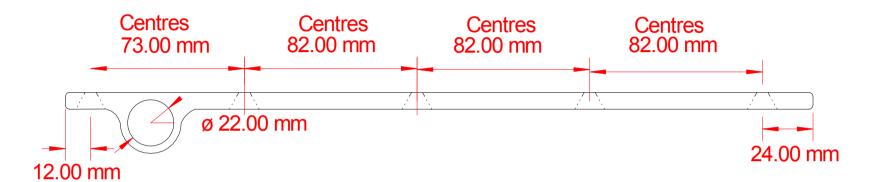

## Hop1059B

## Blind Arm Straps (Pairs)

|                                                                                                                                  | Title<br>Hopkins Blinds<br>7/8" Dia Strap                 |                |              |
|----------------------------------------------------------------------------------------------------------------------------------|-----------------------------------------------------------|----------------|--------------|
| THIS DOCUMENT IS THE PROPERTY OF HOPKINS BLIND & SHUTTER FITTINGS LTD. THIS DOCUMENT AND ANY INFORMATION                         | Drawing No.<br>Hop1059B                                   | Revision<br>A  | Scale<br>NTS |
| CONTAINED HEREIN MAY NOT BE REPRODUCED, USED OR DISCLOSED TO ANY THRD PARTY WITHOUT THE EXPRESS WRITTEN PERMISSION OF THE OWNER. | File     HOPDC00Decuments   Drawings   Alex   WH 0755.5KF |                |              |
| Sold in pairs (L&R)                                                                                                              | PROD                                                      | Drawn By<br>BA | Approved By  |
| Malleable Iron                                                                                                                   |                                                           | 29/07/13       | Date         |
|                                                                                                                                  | Notes                                                     |                |              |
|                                                                                                                                  |                                                           |                |              |