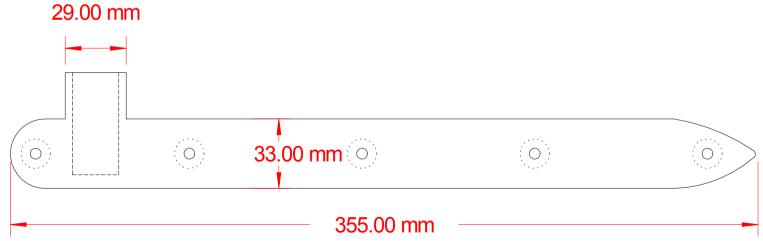

## Hop1059B

## Blind Arm Straps (Pairs)

|                                                                                                                                  | Title<br>Hopkins Blinds<br>7/8" Dia Strap                 |                |              |
|----------------------------------------------------------------------------------------------------------------------------------|-----------------------------------------------------------|----------------|--------------|
| THIS DOCUMENT IS THE PROPERTY OF HOPKINS BLIND & SHUTTER FITTINGS LTD. THIS DOCUMENT AND ANY INFORMATION                         | Drawing No.<br>Hop1059B                                   | Revision<br>A  | Scale<br>NTS |
| CONTAINED HEREIN MAY NOT BE REPRODUCED, USED OR DISCLOSED TO ANY THRD PARTY WITHOUT THE EXPRESS WRITTEN PERMISSION OF THE OWNER. | File     HOPDC00Decuments   Drawings   Alex   WH 0755.5KF |                |              |
| Sold in pairs (L&R)                                                                                                              | PROD                                                      | Drawn By<br>BA | Approved By  |
| Malleable Iron                                                                                                                   |                                                           | 29/07/13       | Date         |
|                                                                                                                                  | Notes                                                     |                |              |
|                                                                                                                                  |                                                           |                |              |