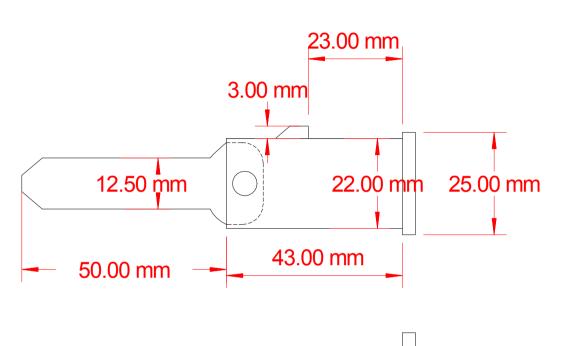

## H75P 50mm Euro pin lock

|                                                                                                                                                                                                                                            | Title<br>Hopkins Blinds                          |               |              |
|--------------------------------------------------------------------------------------------------------------------------------------------------------------------------------------------------------------------------------------------|--------------------------------------------------|---------------|--------------|
|                                                                                                                                                                                                                                            | Drawing No.<br>H75                               | Revision<br>A | Scale<br>NTS |
| THIS DOCUMENT IS THE PROPERTY OF HOPKINS BLIND & SHUTTER FITTINGS LTD. THIS DOCUMENT AND ANY INFORMATION CONTAINED HEREIN MAY NOT BE REPRODUCED, USED OR DISCLOSED TO ANY THIRD PARTY WITHOUT THE EXPRESS WRITTEN PERMISSION OF THE OWNER. | File \HOPDC00\Documents\Drawings\Alex\WH075S.SKF |               |              |
|                                                                                                                                                                                                                                            | Drawing Status                                   | Drawn By BA   | Approved By  |
| 50mm Euro pin lock                                                                                                                                                                                                                         | PROD                                             | 31/05/13      | Date         |
|                                                                                                                                                                                                                                            | Notes                                            |               |              |
|                                                                                                                                                                                                                                            |                                                  |               |              |