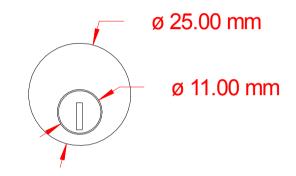

## H75P 50mm Euro pin lock

|                                                                                                                                                                                                                                            | Title<br>Hopkins Blinds                          |               |              |
|--------------------------------------------------------------------------------------------------------------------------------------------------------------------------------------------------------------------------------------------|--------------------------------------------------|---------------|--------------|
|                                                                                                                                                                                                                                            | Drawing No.<br>H75                               | Revision<br>A | Scale<br>NTS |
| THIS DOCUMENT IS THE PROPERTY OF HOPKINS BLIND & SHUTTER FITTINGS LTD. THIS DOCUMENT AND ANY INFORMATION CONTAINED HEREIN MAY NOT BE REPRODUCED, USED OR DISCLOSED TO ANY THIRD PARTY WITHOUT THE EXPRESS WRITTEN PERMISSION OF THE OWNER. | File \HOPDC00\Documents\Drawings\Alex\WH075S.SKF |               |              |
|                                                                                                                                                                                                                                            | Drawing Status                                   | Drawn By BA   | Approved By  |
| 50mm Euro pin lock                                                                                                                                                                                                                         | PROD                                             | 31/05/13      | Date         |
|                                                                                                                                                                                                                                            | Notes                                            |               |              |
|                                                                                                                                                                                                                                            |                                                  |               |              |