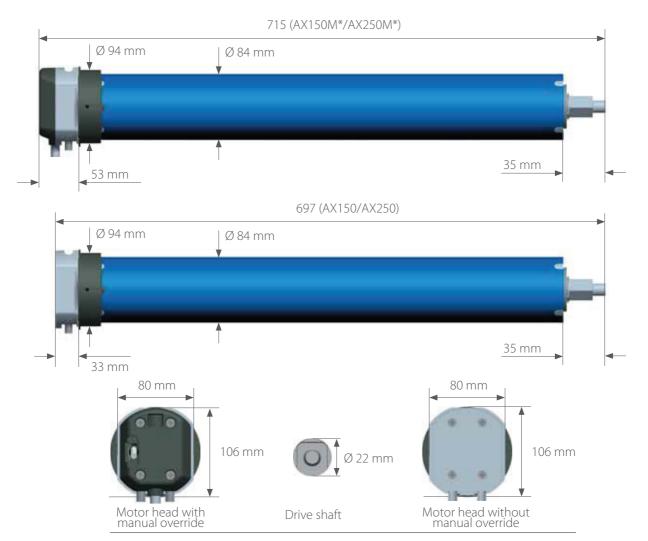

## TUBULAR MOTORS WITH MECHANICAL LIMIT SWITCH AND MANUAL OVERRIDE (VERSION "M").

The high motor safety factor guarantees powerful performances and a lifting capacity higher than the nominal one.

A strong metal motor head reliable for intensive manual overrides and heavy applications.

Developed to fully comply with the regulations of the standard EN13241.

| TECHNICAL DETAILS                | AX150 / AX150M* | AX250 / AX250M* |
|----------------------------------|-----------------|-----------------|
| POWER SUPPLY (V)                 | 230             | 230             |
| FREQUENCY (Hz)                   | 50              | 50              |
| SPEED (min <sup>-1</sup> )       | 12              | 8               |
| TORQUE (Nm)                      | 150             | 250             |
| LIMIT SWITCH MAX. TURNS          | 18              | 18              |
| ABSORPTION (A)                   | 3               | 3.2             |
| POWER (W)                        | 700             | 760             |
| PROTECTION RATE (IP)             | 44              | 44              |
| DUTY RATING (min <sup>-1</sup> ) | 4               | 4               |