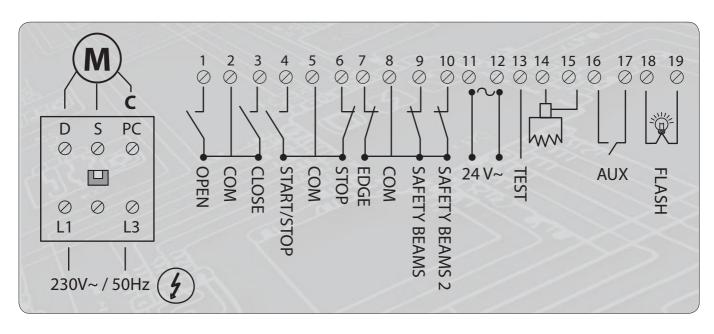

## **Features**

- Operating logic: momentary, dead-man (only for closing)
- Remote control
- Safety beams (2 inputs)
- Safety edges (test feature)
- Pause timer and automatic closing
- Flashing light/courtesy light
- Adjustable working time, from 3 seconds to 4 minutes