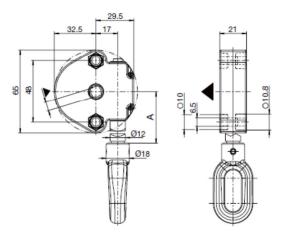

## **HOPGB4-1E - Gearbox 4-1 ratio with eye**

## **Features**

- the small power package: high performance with minimal gear dimensions
- with end stop after max. 19 rotations (available also without end stop)
- continuous interior profile at the drive and output