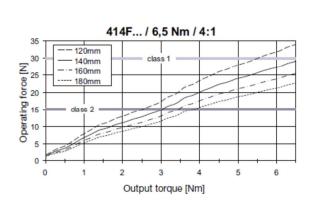

• Max Torque Output: 6.5Nm

• Reduction Ratio: 4:1

• Efficiency: 0.40

• Available with or without end stops and a range of outputs

Manufactured in Germany by GEIGER

Antriebstechnik

Antriebstechnik