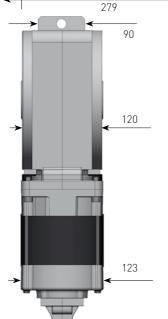

)                    | 50        | 50        | 50        |
| TORQUE (Nm)                       | 400       | 550       | 650       |
| OUTPUT SPEED (Min <sup>-1</sup> ) | 11        | 11        | 11        |
| POWER (W)                         | 1.2       | 1.5       | 1.8       |
| ABSORPTION (A)                    | 3.1       | 3.8       | 4.5       |
| DUTY RATING (ED)                  | S3-60%    | S3-50%    | S3-50%    |
| LIMIT SWITCH MAX TURNS            | 10        | 10        | 10        |
| TEMPERATURE                       | -5°C/40°C | -5°C/40°C | -5°C/40°C |
| NOISE (dB)                        | <70       | <70       | <70       |
| PROTECTION RATE (IP)              | 54        | 54        | 54        |
| WEIGHT (Kg)                       | 28        | 30        | 32 /      |



Sizes in mm.