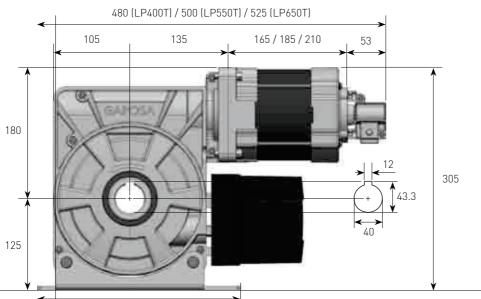

## **J**GAPOSA

## SIDENE LP400T / LP550T / LP650T

## SIDE MOTOR FOR HEAVY ROLLING SHUTTERS.



Each component can to hold dynamic loads over the nominal torque.



Integrated safety brake and double circuit limit switch: all the safeties to comply with the EN13241-1 standards.



2 override options: - Hand chain manual; - Handle.

Very low dB level.



The high motor safety factor guarantees powerful performances and a lifting capacity higher than the nominal one.

155



SIDONE, as standard, is for horizontal application. It can be installed in vertical position, according to the room available, by using the suitable basement.

| TECHNICAL DETAILS                 | LP400T    | LP550T    | LP650T    |
|-----------------------------------|-----------|-----------|-----------|
| POWER SUPPLY (V~)                 | 380       | 380       | 380       |
| FREQUENCY (Hz)                    | 50        | 50        | 50        |
| TORQUE (Nm)                       | 400       | 550       | 650       |
| OUTPUT SPEED (Min <sup>-1</sup> ) | 11        | 11        | 11        |
| POWER (W)                         | 1.2       | 1.5       | 1.8       |
| ABSORPTION (A)                    | 3.1       | 3.8       | 4.5       |
| DUTY RATING (ED)                  | S3-60%